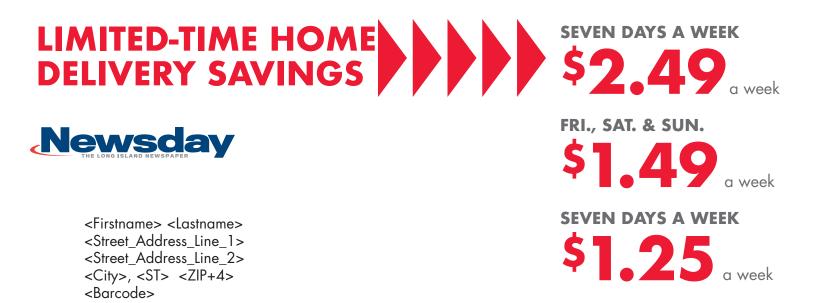

## Subscribe now and get FREE DIGITAL ACCESS to Newsday.com and Newsday apps when you choose 7-day service.

Sunday Only

ONLY \$1.25 a week

(\$10.00 every 8 weeks)

YOU SAVE 59%

Newsday

Complete this form, detach at perforation and mail in the postage-paid envelope provided CALL: **1-800-639-7329** CLICK: **SUB.NEWSDAY.COM/<CODE>** 

## CHOOSE YOUR HOME DELIVERY SUBSCRIPTION AND SAVE!

7 Days a Week ONLY \$2.49 a week (\$19.92 every 8 weeks) YOU SAVE 76% Fri., Sat. & Sun. ONLY \$1.49 a week (\$11.92 every 8 weeks) YOU SAVE 73%

<CODE>