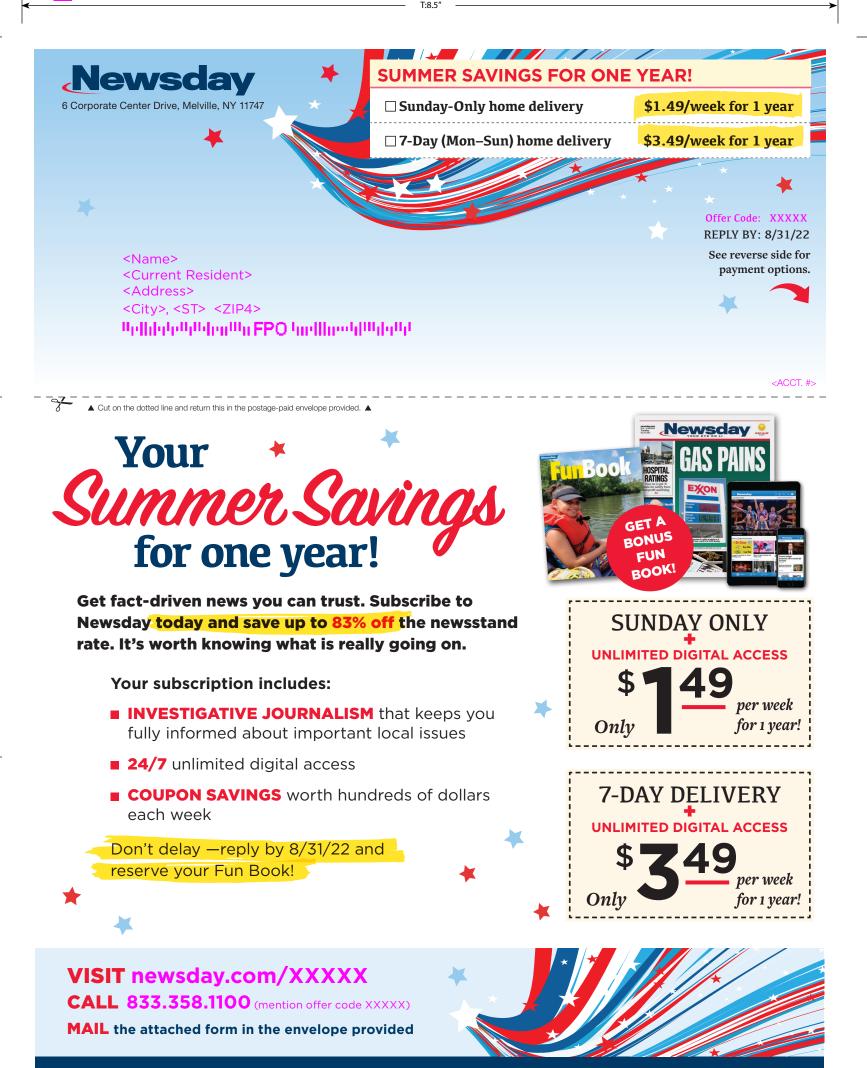

\* Summer Savings

T:9.5"

N2 06 2022

Newsday\_0622\_N2\_SummerSavings\_OE.indd 3

6/15/22 1:51 PM |

| □ Sunday-only home delivery for only <b>\$1.49/week</b> (you pay \$16.92 for the first 8 w | eeks*)                               |
|--------------------------------------------------------------------------------------------|--------------------------------------|
| □ 7-day home delivery for only <b>\$3.49/week</b> (you pay \$32.92 for the first 8 weeks*) | Your satisfaction is                 |
| Payment Method:                                                                            | important to us. If you're not       |
| □ MY CHECK IS ENCLOSED for the first 8 weeks (payable to Newsday).                         | happy with your subscription         |
| AY BY CREDIT CARD: Please charge my credit card every 8 weeks for my Newsday subscription. | ription. you may cancel at any time. |
| 🗆 AmEx 🔄 Discover 🛛 Mastercard 🖓 Visa                                                      |                                      |
| Card Number: Exp. Date:                                                                    | / YY                                 |
| Required Information:                                                                      | <b>Newsday</b>                       |
| Signature: Phone #:                                                                        |                                      |
| (Required)                                                                                 |                                      |
| Email:(Required)                                                                           |                                      |

At the end of the introductory period, **delivery and billing will continue and automatically renew** until you cancel by calling 1-800-NEWSDAY or managing your Account Profile at myaccount.newsday.com. Introductory offers are only valid for new Nassau, Suffolk and Queens subscribers who have not received Newsday home delivery in the past 60 days. You will be billed or your credit card will be charged in advance of each 8-week billing period. If you do not notify us to cancel, delivery and billing will continue at \$19.92 every 8 weeks for Sunday Delivery and \$35.92 every 8 weeks for Daily/ Sunday. All subscriptions include Premium Day editions, which will be charged at a rate of up to \$9.49 in addition to the cost of that day's delivery. All new Newsday print subscriptions are subject to a \$5.00 activation fee. Newsday reserves the right to change and/or waive the activation fee at any time. The activation fee will be added to your first bill or your credit card will be charged at the time of your first subscription payment. The activation fee will also apply to existing subscriptions that are stopped for non-payment and then restarted once payment is received. Savings calculation based on the cover price.