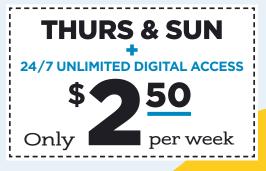

### YES! I want summer savings!

| 26-Week Subscription                   | Weekly Price | Total   | SAVE       |
|----------------------------------------|--------------|---------|------------|
| Sunday Only (promo DML/SO200/26)       | ONLY \$2.00  | \$52.00 | <b>69%</b> |
| Thursday & Sunday (promo DML/2D250/26) | ONLY \$2.50  | \$65.00 | 71%        |