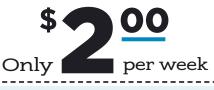

### YES! I want summer savings!

| 26-Week Subscription                   | Weekly Price | Total   | SAVE       |
|----------------------------------------|--------------|---------|------------|
| Sunday Only (promo DML/SO200/26)       | ONLY \$2.00  | \$52.00 | <b>69%</b> |
| Thursday & Sunday (promo DML/2D250/26) | ONLY \$2.50  | \$65.00 | 71%        |

### VISIT promo.post-gazette.com/summer

CALL 412-263-3859 (mention promo code listed above)

MAIL the attached form in the envelope provided

SUNDAY ONLY + 24/7 UNLIMITED DIGITAL ACCESS